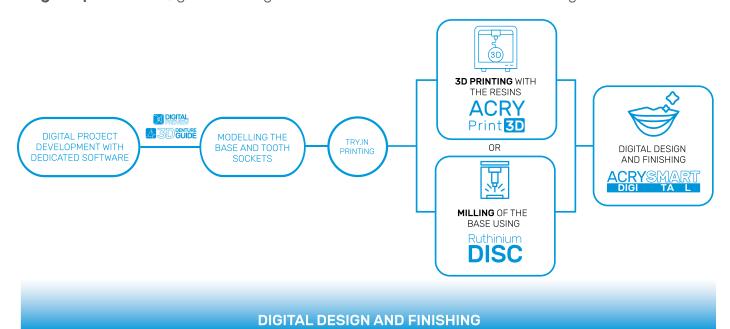

# RUTHINIUM'S DENTURE GUIDE IS THE ONLY COMPLETE, PATENTED METHOD

From clinical analysis to the creation of the definitive full denture.

The Denture Guide® system also allows to adapt to the needs and preferences of the user. Thanks to its **flexibility**, it is possible to use a hybrid flow or opt for a full denture solution

### **FULL DIGITAL WORKFLOW**

It represents a method for the creation of removable dentures that makes exclusive use of digital design and finalisation through the **innovative bonding of Acry Smart Digital teeth** with Acry Self P resin. This fully digital process offers millimetric precision and **total control over every stage of production**, guaranteeing aesthetic and functional results of the highest level.