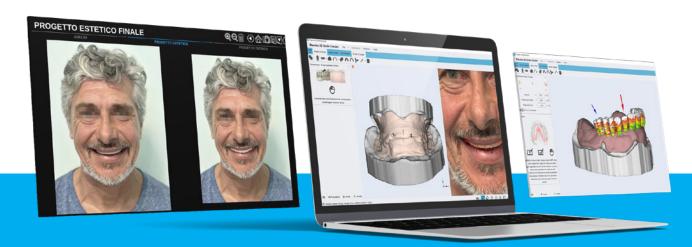

# Import your design in **2D**Assemble it in **3D**Create your **Denture Guide**

The **DENTURE GUIDE METHOD**® allows the dental technician to **virtually place acrylic teeth into the denture design** of an edentulous patient, showing the result of the placement directly **on the face and in the patient's mouth**.

The 2D and 3D software combine photographic preview and accurate 3D positioning of the teeth to print the Denture Guide template, useful for easy repositioning of the teeth.