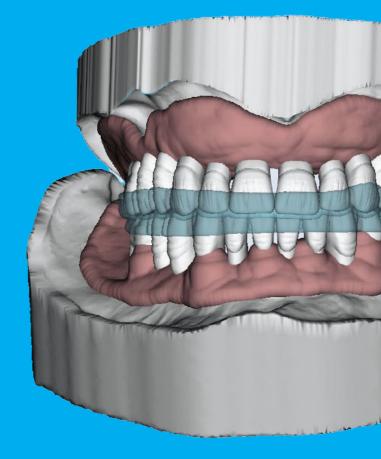

# Import your design in **2D**Assemble it in **3D**Create your **Denture Guide**

The **DENTURE GUIDE METHOD**® allows the dental technician to **virtually place acrylic teeth into the denture design** of an edentulous patient, showing the result of the placement directly **on the face and in the patient's mouth**.

The 2D and 3D software combine photographic preview and accurate 3D positioning of the teeth to print the Denture Guide template, useful for easy repositioning of the teeth.