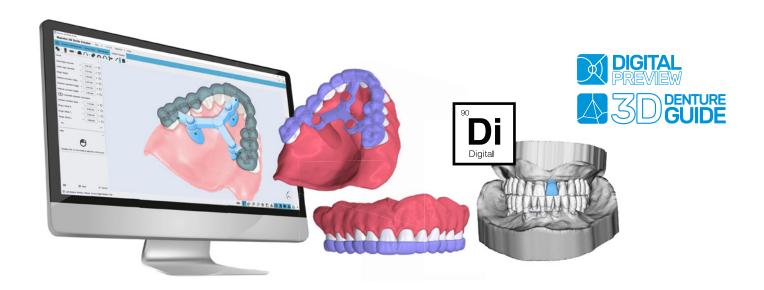

# Import your design in **2D**Assemble it in **3D**Create your **Denture Guide**

The **DENTURE GUIDE METHOD**® allows the dental technician to **virtually place acrylic teeth into the denture design** of an edentulous patient, showing the result of the placement directly **on the face and in the patient's mouth**.

The 2D and 3D software combine photographic preview and accurate 3D positioning of the teeth to print the Denture Guide template, useful for easy repositioning of the teeth.

# **2D DIGITAL PREVIEW**

Software for the previsualisation of a photographic mock-up in the patient's face

# **3D DENTURE GUIDE**

Software for digital set-up of denture's teeth