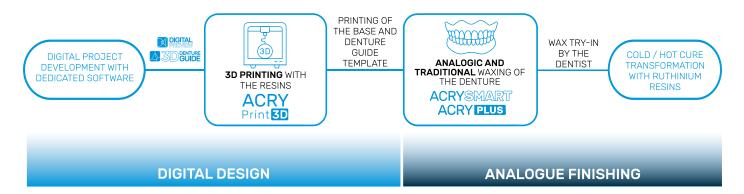

# RUTHINIUM'S DENTURE GUIDE IS THE ONLY COMPLETE, PATENTED METHOD

From clinical analysis to the creation of the definitive full denture.

The Denture Guide® system also allows to adapt to the needs and preferences of the user. Thanks to its **flexibility**, it is possible to use a hybrid flow or opt for a full denture solution

### **HYBRID DIGITAL WORKFLOW**

It represents an innovative approach for the creation of removable dentures, skilfully **combining digital design with analogue finalisation** through the traditional transformation technique.