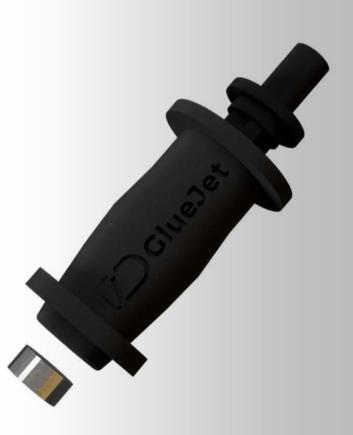

# **GLUE JET**

**GLUE JET** IS THE TOOL THAT WILL GUIDE YOU STEP BY STEP DURING THE **MAGNET PLACEMENT PROCESS**, ENSURING THEY ARE ALWAYS ORIENTED CORRECTLY.

THANKS TO THIS DEVICE, THE USER CAN INSTALL THE **MAGNETS** IN THE CORRECT DIRECTION **WITHOUT WORRYING** ABOUT THE **REPULSION BETWEEN POLES.** 

**GLUEJET** IS COMPOSED OF TWO MAIN ELEMENTS:

- GLUEJET DISPENSER INSERTS THE MAGNET INTO THE DESIGNATED POSITION WITHIN THE MODEL.
- GLUEJET PLUNGER REFLECTS EXACTLY THE ORIENTATION OF THE MAGNET ALREADY PRESENT IN THE DACOS PLATE.

WHEN USING **GLUEJET**, THE USER EXTRACTS THE MAGNET THAT WILL BE PLACED, WHICH IS ATTRACTED BY THE MAGNET IN THE **PLUNGER, ENSURING THAT THE ORIENTATION IS ALWAYS CORRECT.** 

info@ruthinium.it | +39 0425 51628 ruthinium | shop.ruthinium.com