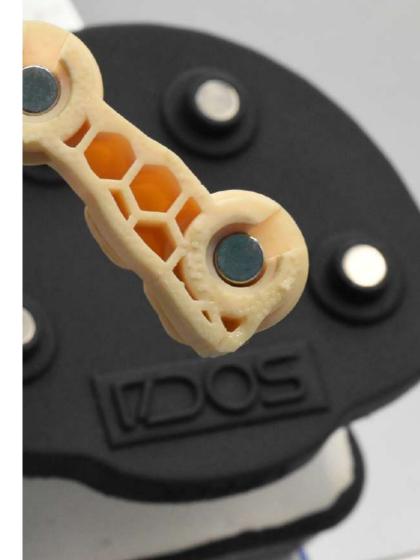

# DEVELOPED FOR **3D PRINTING**

DACOS HAS BEEN DEVELOPED WITH THE PRINCIPLE OF 'INTERFERENCE-FREE SUPPORT'.

METICULOUSLY DESIGNED TO INTEGRATE PERFECTLY WITH 3D PRINTING NESTING, INCLUDING THOSE THAT USE SUPPORTS, THE INTERIOR OF THE ATTACHMENTS IS FREE OF SUPPORTS IN CRITICAL AREAS AND FEATURES REDUCED HORIZONTAL EXTENSIONS BELOW THE DEFORMATION THRESHOLD.