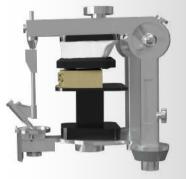

# HOW DOES

THE USE OF **DACOS** IS BASED ON THE INNOVATIVE USE OF THE **DACOS MODULE** AND THE **DACOS PLATE.** 

THIS SYSTEM ALLOWS YOU TO GENERATE A 3D-PRINTED MODEL WITH **SPECIFIC ATTACHMENTS** IN WHICH **MAGNETS** WILL BE LOCATED, **ALLOWING THE MODEL TO EASILY** AND **SECURELY** ATTACH TO THE ARTICULATOR.

THE **DACOS PLATE** IS DESIGNED TO **PERFECTLY** REFLECT THE GEOMETRY AND COORDINATES SPECIFIED IN THE **DACOS MODULE.** 

THIS TECHNOLOGY ENSURES **UNPRECEDENTED** PRECISION IN THE REPOSITIONING OF MODELS, FAITHFULLY REFLECTING THE **ORIGINAL DIGITAL DESIGN** WHILE MAINTAINING THE **SPATIAL ACCURACY** REQUIRED FOR HIGH-QUALITY INTERVENTIONS AND CHECKS.

### FOR ALL ARTICULATORS

**DACOS** IS COMPATIBLE WITH **ALL TYPES OF ARTICULATORS** THANKS TO ITS **SELF-INSTALLATION** PROCESS, WHICH INVOLVES PLASTERING THE **DACOS PLATE** IN THE DESIRED ARTICULATOR, REQUIRED ONLY FOR THE FIRST USE.