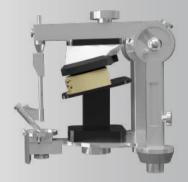

# HOW DOES

THE USE OF **DACOS** IS BASED ON THE INNOVATIVE USE OF THE **DACOS MODULE** AND THE **DACOS PLATE.** 

THIS SYSTEM ALLOWS YOU TO GENERATE A 3D-PRINTED MODEL WITH **SPECIFIC ATTACHMENTS** IN WHICH **MAGNETS** WILL BE LOCATED, **ALLOWING THE MODEL TO EASILY** AND **SECURELY** ATTACH TO THE ARTICULATOR.

THE **DACOS PLATE** IS DESIGNED TO **PERFECTLY** REFLECT THE GEOMETRY AND COORDINATES SPECIFIED IN THE **DACOS MODULE.** 

THIS TECHNOLOGY ENSURES **UNPRECEDENTED** PRECISION IN THE REPOSITIONING OF MODELS, FAITHFULLY REFLECTING THE **ORIGINAL DIGITAL DESIGN** WHILE MAINTAINING THE **SPATIAL ACCURACY** REQUIRED FOR HIGH-QUALITY INTERVENTIONS AND CHECKS.

### FOR ALL ARTICULATORS

**DACOS** IS COMPATIBLE WITH **ALL TYPES OF ARTICULATORS** THANKS TO ITS **SELF-INSTALLATION** PROCESS, WHICH INVOLVES PLASTERING THE **DACOS PLATE** IN THE DESIRED ARTICULATOR, REQUIRED ONLY FOR THE FIRST USE.