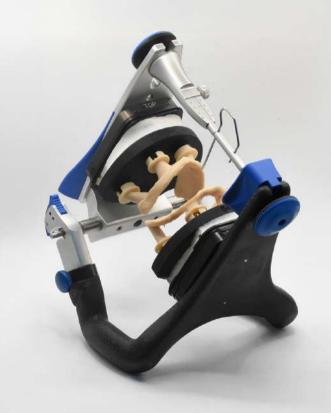

#### **INNOVATION** THAT SETS **STANDARDS.**

**DACOS** IS THE ONLY SYSTEM THAT FACILITATES THE **OCCLUSAL CHECK** OF DIGITALLY DESIGNED AND PRODUCED DENTURES, IN YOUR ARTICULATOR, WITH **PRECISION** AND **EASE.** 

# UNIVERSAL

DACOS IS NOT ONLY COMPATIBLE WITH ALL ARTICULATORS, BUT IT IS ALSO DESIGNED TO BE USED BY EVERY DENTAL CAD DESIGNER, REGARDLESS OF THE SOFTWARE. THE DEDICATED DACOS MODULE ON BLENDER FOR DENTAL ALLOWS YOU TO IMPORT YOUR MODELS, POSITION THEM WITH PRECISION, AND FINALIZE THE PROCESS WITH JUST A FEW CLICKS.