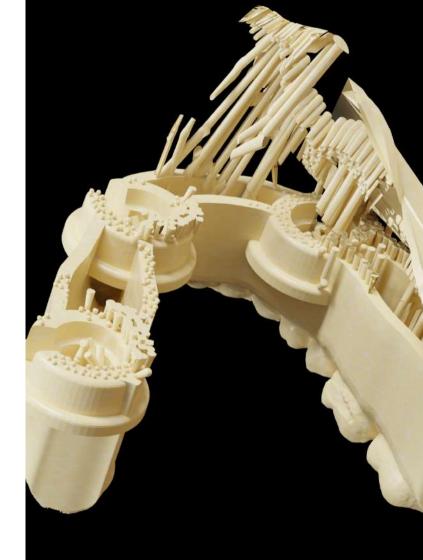

# DEVELOPED FOR **3D PRINTING**

DACOS HAS BEEN DEVELOPED WITH THE PRINCIPLE OF 'INTERFERENCE-FREE SUPPORT'.

METICULOUSLY DESIGNED TO INTEGRATE PERFECTLY WITH 3D PRINTING NESTING, INCLUDING THOSE THAT USE SUPPORTS, THE INTERIOR OF THE ATTACHMENTS IS FREE OF SUPPORTS IN CRITICAL AREAS AND FEATURES REDUCED HORIZONTAL EXTENSIONS BELOW THE DEFORMATION THRESHOLD.