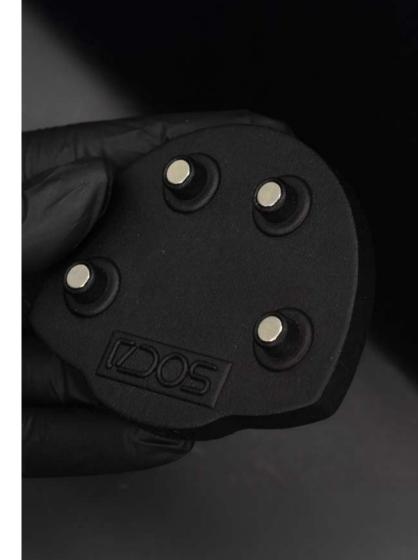

# HOW DOES

THE USE OF **DACOS** IS BASED ON THE INNOVATIVE USE OF THE **DACOS MODULE** AND THE **DACOS PLATE.** 

THIS SYSTEM ALLOWS YOU TO GENERATE A 3D-PRINTED MODEL WITH **SPECIFIC ATTACHMENTS** IN WHICH **MAGNETS** WILL BE LOCATED, **ALLOWING THE MODEL TO EASILY** AND **SECURELY** ATTACH TO THE ARTICULATOR.

THE **DACOS PLATE** IS DESIGNED TO **PERFECTLY** REFLECT THE GEOMETRY AND COORDINATES SPECIFIED IN THE **DACOS MODULE.** 

THIS TECHNOLOGY ENSURES **UNPRECEDENTED** PRECISION IN THE REPOSITIONING OF MODELS, FAITHFULLY REFLECTING THE **ORIGINAL DIGITAL DESIGN** WHILE MAINTAINING THE **SPATIAL ACCURACY** REQUIRED FOR HIGH-QUALITY INTERVENTIONS AND CHECKS.