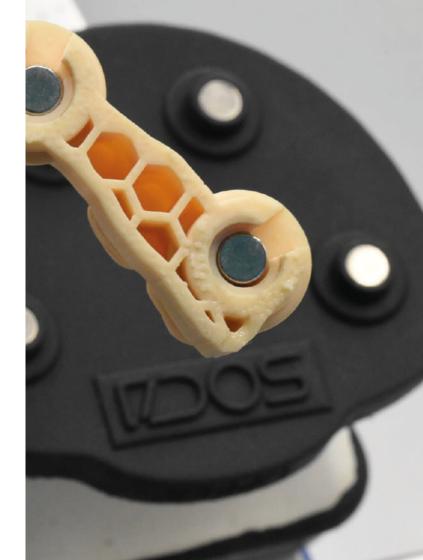

## DEVELOPED FOR 3D PRINTING

DACOS HAS BEEN DEVELOPED WITH THE PRINCIPLE OF 'INTERFERENCE-FREE SUPPORT'.

METICULOUSLY DESIGNED TO INTEGRATE PERFECTLY WITH 3D PRINTING NESTING, INCLUDING THOSE THAT USE SUPPORTS, THE INTERIOR OF THE ATTACHMENTS IS FREE OF SUPPORTS IN CRITICAL AREAS AND FEATURES REDUCED HORIZONTAL EXTENSIONS BELOW THE DEFORMATION THRESHOLD.