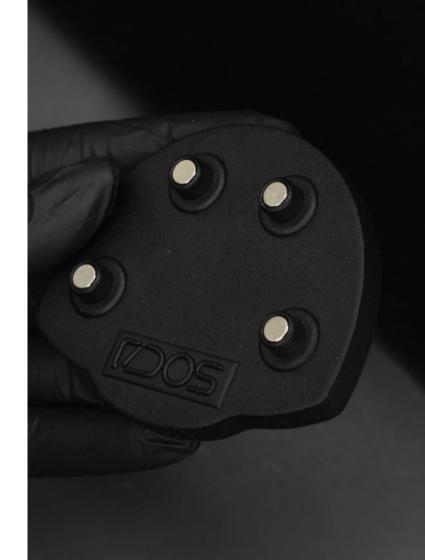

## HOW DOES IT WORK?

THE USE OF **DACOS** IS BASED ON THE INNOVATIVE USE OF THE **DACOS MODULE** AND THE **DACOS PLATE.** 

THIS SYSTEM ALLOWS YOU TO GENERATE A 3D-PRINTED MODEL WITH SPECIFIC ATTACHMENTS IN WHICH MAGNETS WILL BE LOCATED, ALLOWING THE MODEL TO EASILY AND SECURELY ATTACH TO THE ARTICULATOR.

THE **DACOS PLATE** IS DESIGNED TO **PERFECTLY** REFLECT THE GEOMETRY AND COORDINATES SPECIFIED IN THE **DACOS MODULE**.

THIS TECHNOLOGY ENSURES **UNPRECEDENTED** PRECISION IN THE REPOSITIONING OF MODELS, FAITHFULLY REFLECTING THE **ORIGINAL DIGITAL DESIGN** WHILE MAINTAINING THE **SPATIAL ACCURACY** REQUIRED FOR HIGH-QUALITY INTERVENTIONS AND CHECKS.