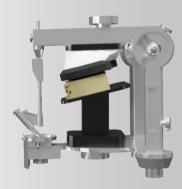

## HOW DOES IT WORK?

THE USE OF **DACOS** IS BASED ON THE INNOVATIVE USE OF THE **DACOS MODULE** AND THE **DACOS PLATE.** 

THIS SYSTEM ALLOWS YOU TO GENERATE A 3D-PRINTED MODEL WITH SPECIFIC ATTACHMENTS IN WHICH MAGNETS WILL BE LOCATED, ALLOWING THE MODEL TO EASILY AND SECURELY ATTACH TO THE ARTICULATOR.

THE **DACOS PLATE** IS DESIGNED TO **PERFECTLY** REFLECT THE GEOMETRY AND COORDINATES SPECIFIED IN THE **DACOS MODULE**.

THIS TECHNOLOGY ENSURES **UNPRECEDENTED** PRECISION IN THE REPOSITIONING OF MODELS, FAITHFULLY REFLECTING THE **ORIGINAL DIGITAL DESIGN** WHILE MAINTAINING THE **SPATIAL ACCURACY** REQUIRED FOR HIGH-QUALITY INTERVENTIONS AND CHECKS.

#### FOR ALL ARTICULATORS

DACOS IS COMPATIBLE WITH ALL TYPES OF ARTICULATORS THANKS TO ITS SELF-INSTALLATION PROCESS, WHICH INVOLVES PLASTERING THE DACOS PLATE IN THE DESIRED ARTICULATOR. REQUIRED ONLY FOR THE FIRST USE.