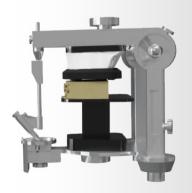

## HOW DOES IT WORK?

THE USE OF **DACOS** IS BASED ON THE INNOVATIVE USE OF THE **DACOS MODULE** AND THE **DACOS PLATE.** 

THIS SYSTEM ALLOWS YOU TO GENERATE A 3D-PRINTED MODEL WITH SPECIFIC ATTACHMENTS IN WHICH MAGNETS WILL BE LOCATED, ALLOWING THE MODEL TO EASILY AND SECURELY ATTACH TO THE ARTICULATOR.

THE **DACOS PLATE** IS DESIGNED TO **PERFECTLY** REFLECT THE GEOMETRY AND COORDINATES SPECIFIED IN THE **DACOS MODULE**.

THIS TECHNOLOGY ENSURES **UNPRECEDENTED** PRECISION IN THE REPOSITIONING OF MODELS, FAITHFULLY REFLECTING THE **ORIGINAL DIGITAL DESIGN** WHILE MAINTAINING THE **SPATIAL ACCURACY** REQUIRED FOR HIGH-QUALITY INTERVENTIONS AND CHECKS.

#### FOR ALL ARTICULATORS

DACOS IS COMPATIBLE WITH ALL TYPES OF ARTICULATORS THANKS TO ITS SELF-INSTALLATION PROCESS, WHICH INVOLVES PLASTERING THE DACOS PLATE IN THE DESIRED ARTICULATOR. REQUIRED ONLY FOR THE FIRST USE.