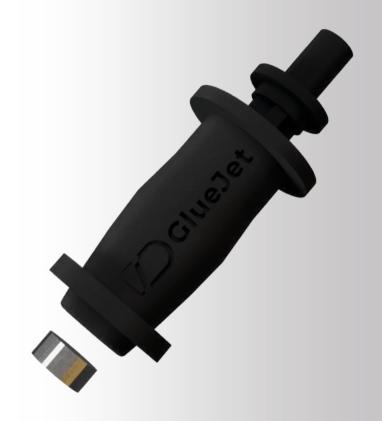

### **GLUE JET**

**GLUE JET** IS THE TOOL THAT WILL GUIDE YOU STEP BY STEP DURING THE **MAGNET PLACEMENT PROCESS,** ENSURING THEY ARE ALWAYS ORIENTED CORRECTLY.

THANKS TO THIS DEVICE, THE USER CAN INSTALL THE **MAGNETS** IN THE CORRECT DIRECTION **WITHOUT WORRYING** ABOUT THE **REPULSION BETWEEN POLES**.

**GLUEJET** IS COMPOSED OF TWO MAIN ELEMENTS:

- GLUEJET DISPENSER INSERTS THE MAGNET INTO THE DESIGNATED POSITION WITHIN THE MODE!
- GLUEJET PLUNGER REFLECTS EXACTLY THE ORIENTATION OF THE MAGNET ALREADY PRESENT IN THE DACOS PLATE.

WHEN USING **GLUEJET**, THE USER EXTRACTS THE MAGNET THAT WILL BE PLACED, WHICH IS ATTRACTED BY THE MAGNET IN THE **PLUNGER**, **ENSURING THAT THE ORIENTATION IS ALWAYS CORRECT.** 

info@ruthinium.it | +39 0425 51628 ruthinium | shop.ruthinium.com