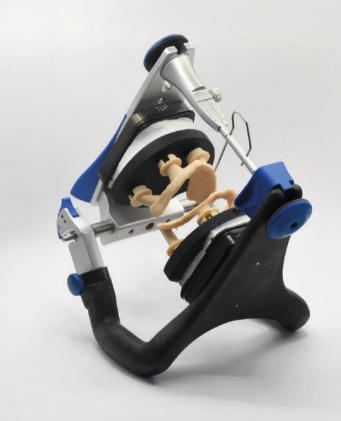

#### FOR ALL ARTICULATORS

DACOS IS COMPATIBLE WITH ALL TYPES OF ARTICULATORS THANKS TO ITS SELF-INSTALLATION PROCESS, WHICH INVOLVES PLASTERING THE DACOS PLATE IN THE DESIRED ARTICULATOR. REQUIRED ONLY FOR THE FIRST USE.

**DACOS** OFFERS SEVERAL HEIGHT OPTIONS:

- DACOS 40MM: COMPATIBLE WITH ARTICULATORS THAT HAVE A MINIMUM Z HEIGHT OF 65MM.
- DACOS 60MM: COMPATIBLE WITH ARTICULATORS THAT HAVE A MINIMUM Z HEIGHT OF 90MM.

THIS ALLOWS USERS TO UTILIZE **DACOS** ON A WIDE RANGE OF ARTICULATORS, ENSURING **PRECISION** AND **EASE OF USE** WITH JUST ONE-TIME INSTALLATION.

### INCLUDED ANATOMICAL PLANES

THANKS TO THE **CAMPER** AND **FRANKFURT** PLANES AND THE **PILOT CALIBRATOR, DACOS** CAN BE INSTALLED ACCORDING TO THE DESIRED OCCLUSAL PLANE.