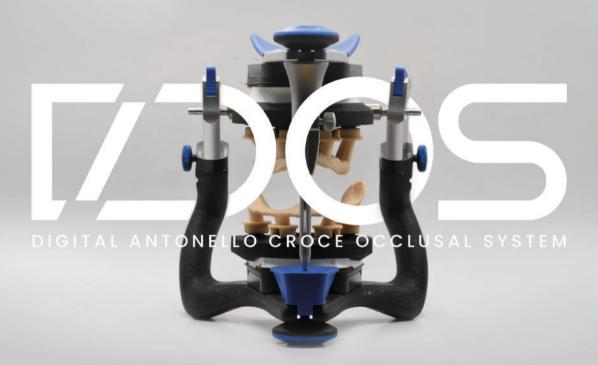

# WHAT DOES IT DO?

THE INNOVATIVE SYSTEM THAT ALLOWS YOU TO REPOSITION ANY 3D-PRINTED MODEL INTO YOUR TRADITIONAL ARTICULATOR USING A MAGNET-BASED SYSTEM.

**OPTIMIZED FOR 3D PRINTING OF MODELS,** IT OFFERS A **UNIQUE** SOLUTION ON THE MARKET.

## HOW DOES IT WORK?

THE USE OF **DACOS** IS BASED ON THE INNOVATIVE USE OF THE **DACOS MODULE** AND THE **DACOS PLATE.** 

THIS SYSTEM ALLOWS YOU TO GENERATE A 3D-PRINTED MODEL WITH SPECIFIC ATTACHMENTS IN WHICH MAGNETS WILL BE LOCATED, ALLOWING THE MODEL TO EASILY AND SECURELY ATTACH TO THE ARTICULATOR.